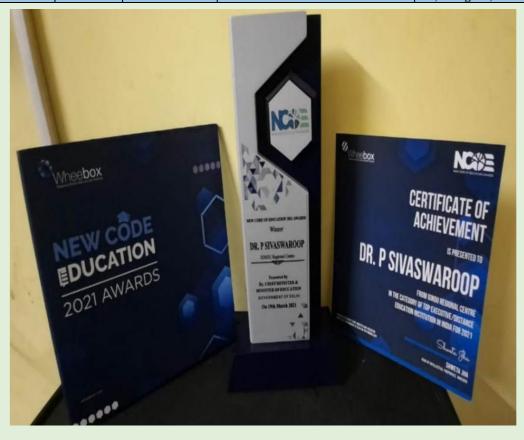

| 2 | Dr P Sivaswaroop | March,<br>2021 | Sr.<br>Regional<br>Director | New Code Education 2021 Awards | Wheebox Ocus Quantum, Unit<br>No. 601-609 6th Floor, Sector |
|---|------------------|----------------|-----------------------------|--------------------------------|-------------------------------------------------------------|
|   |                  |                | 2110001                     |                                | 51, Gurgaon, India                                          |