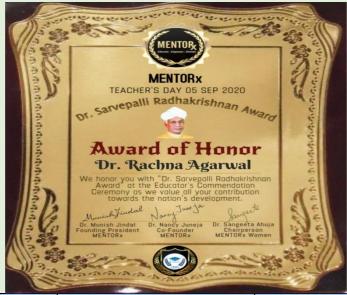

## RECOGNITION EARNED BY FULL TIME TEACHERS AND OTHER ACADEMICS

| Sl.<br>No. | Name of the full time<br>teachers receiving<br>award | Year of<br>Award   | Designation            | Name of the Award, Fellowship         | Awarding Agency                                                       |
|------------|------------------------------------------------------|--------------------|------------------------|---------------------------------------|-----------------------------------------------------------------------|
| 1          | Dr. Rachna Agarwal                                   | September,<br>2020 | Assistant<br>Professor | Dr. Sarvepalli Radhakrishnan<br>Award | MENTORx Incubation &<br>Advisory Services Pvt.Ltd.,<br>Gurgaon, India |